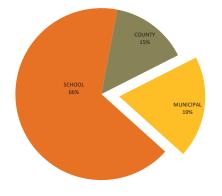

| Proposed | Difference | Budget  | Actual | Proposed | Difference |
|             | 12.55    | 12.55  | 13.21    | 0.66       | 13.00   | 13.00  | 13.72    | 0.72       | 13.00   | 13.00  | 13.78    | 0.78       |
| Each Dime = | \$18,324 |        | \$18,466 | 142.21     | \$3,772 |        | \$3,858  | 86.26      | \$4,372 |        | \$4,429  | 57.33      |
| County      | 1.76     |        | 2.12     | 0.36       | 1.68    |        | 1.93     | 0.25       | 1.63    |        | 1.88     | 0.24       |
| Municipal   | 2.02     |        | 1.98     | -0.04      | 2.53    |        | 2.79     | 0.26       | 2.73    |        | 3.02     | 0.29       |
| School      | 8.77     |        | 9.11     | 0.33       | 8.79    |        | 9.00     | 0.21       | 8.64    |        | 8.89     | 0.25       |





### **GENERAL GOVERNMENT**

|                                                   |           |                 |                 |                 |                 |                  |                  |          | ı                                       | MAPLET          | ON              | CA            | ASTLE H       | HLL                                     | C                                       | HAPMA          | N                                       |
|---------------------------------------------------|-----------|-----------------|-----------------|-----------------|-----------------|------------------|------------------|----------|-----------------------------------------|-----------------|-----------------|---------------|---------------|--------------------------------