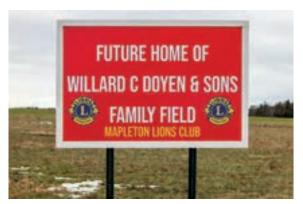

club remained committed to a wide-range of support activities and special projects in our communities.



In 2022, the largest project was the new Holiday Lighting of Mapleton's Main Street, which was expanded in 2023 and completed in 2024 The project was a result of a partnership between the McHatten Family, Condon Signs and the Club. Forty-Four holiday lights are now hanging the full length of Main Street. The cost of the lighting project was approximately \$40,000 and made



possible with family remembrance sponsorships and some business sponsorships.

The final element of the project will be a permanent plaque listing all of the dedications, family sponsors and business sponsors that will be posted near the Mapleton Lions Hall. The Lions will install, maintain and store the lights.



After a series of informal discussions over 2021 and 2022, the Willard Doyen Family Farms donated approximately 6.2 acres of land to the Mapleton Lions Club in 2023. This parcel of land is located adjacent to the Mapleton Pool and Recreation Area. The Doyen Family and Lions Club agreed the future use of this land donation would be for the expansion of recreation opportunities for the Tri-Community Children and their families. The first development project will be building the Willard C. Doyen Baseball Field for Little League and T-Ball. The plan will be to light field for late evening games. The Mapleton Lions Club has been surveying the three towns for ideas for additional recreation opportunities. Folks are encouraged to send their suggestions to the Mapleton Lions Club via our Faceboo