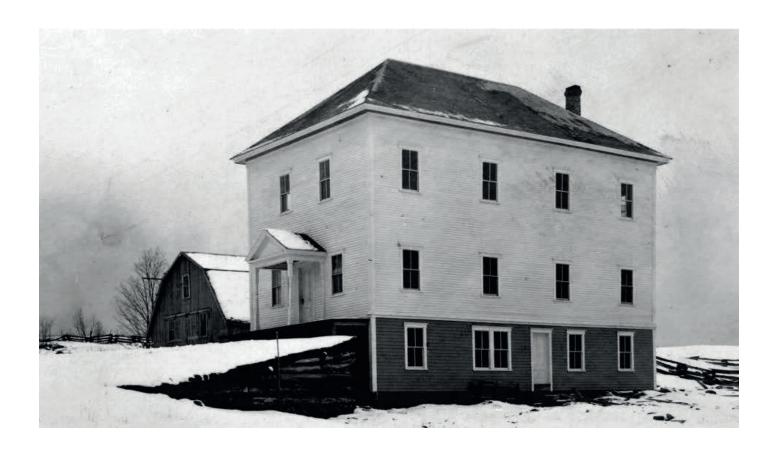

### TOWN REPORT IN DEDICATION TO

This year, we reflect with gratitude and reverence on the Castle Hill Grange Hall—a place that once stood as a vital gathering space for our community. Though its doors are now shuttered, its legacy endures in the hearts of those who once filled its halls with purpose, fellowship, and dedication to the values of hard work and unity.

For generations, the Grange Hall was more than just a building; it was a cornerstone of rural life. It provided a space where neighbors came together to share knowledge, support one another, and celebrate the traditions that defined Castle Hill. Within its walls, farmers discussed their trade, families gathered for social events, and the community found strength in one another.

The closing of this hall does not erase its impact. The memories made here, the friendships forged, and the lessons learned remain woven into the fabric of our town's history. Those who built, sustained, and cherished this place ensured that its spirit would live on beyond its physical structure.

As we dedicate this Town Report to honoring the Castle Hill Grange Hall, we do so with deep appreciation for what it represented—a beacon of community, perseverance, and shared purpose. Though its time has passed, its influence will continue to inspire future generations to carry forward the values upon which it was founded.