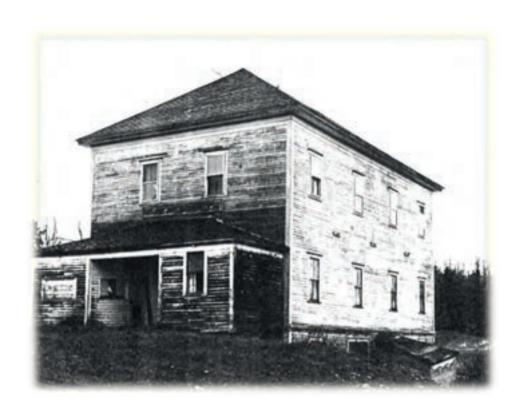

### TOWN REPORT IN DEDICATION TO

This year, we reflect with gratitude and reverence on the Castle Hill Grange Hall—a place that once stood as a vital gathering space for our community. Though its doors are now shuttered, its legacy endures in the hearts of those who once filled its halls with purpose, fellowship, and dedication to the values of hard work and unity.

For generations, the Grange Hall was more than just a building; it was a cornerstone of rural life. It provided a space where neighbors came together to share knowledge, support one another, and celebrate the traditions that defined Castle Hill. Within its walls, farmers discussed their trade, families gathered for social events, and the community found strength in one another.

The closing of this hall does not erase its impact. The memories made here, the friendships forged, and the lessons learned remain woven into the fabric of our town's history. Those who built, sustained, and cherished this place ensured that its spirit would live on beyond its physical structure.

As we dedicate this Town Report to honoring the Castle Hill Grange Hall, we do so with deep appreciation for what it represented—a beacon of community, perseverance, and shared purpose. Though its time has passed, its influence will continue to inspire future generations to carry forward the values upon which it was founded.