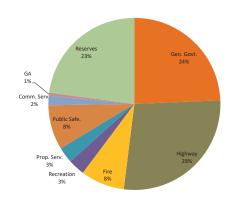

Proposed | Difference | Budget  | Actual | Proposed | Difference |
|             | 12.55    | 12.55  | 13.21    | 0.66       | 13.00   | 13.00  | 13.72    | 0.72       | 13.00   | 13.00  | 13.78    | 0.78       |
| Each Dime = | \$18,324 |        | \$18,466 | 142.21     | \$3,772 |        | \$3,858  | 86.26      | \$4,372 |        | \$4,429  | 57.33      |
| County      | 1.76     |        | 2.12     | 0.36       | 1.68    |        | 1.93     | 0.25       | 1.63    |        | 1.88     | 0.24       |
| Municipal   | 2.02     |        | 1.98     | -0.04      | 2.53    |        | 2.79     | 0.26       | 2.73    |        | 3.02     | 0.29       |
| School      | 8.77     |        | 9.11     | 0.33       | 8.79    |        | 9.00     | 0.21       | 8.64    |        | 8.89     | 0.25       |





### **GENERAL GOVERNMENT**

|                                                   |           |                 |                 |                 |                 |                  |                  |          | ı                                       | MAPLET          | ON              | CA            | ASTLE H       | HLL                                     | C                                       | HAPMA          | N                                       |
|---------------------------------------------------|-----------|-----------------|-----------------|-----------------|-----------------|------------------|------------------|----------|-----------------------------------------|-----------------|-----------------|---------------|---------------|----------------------------------